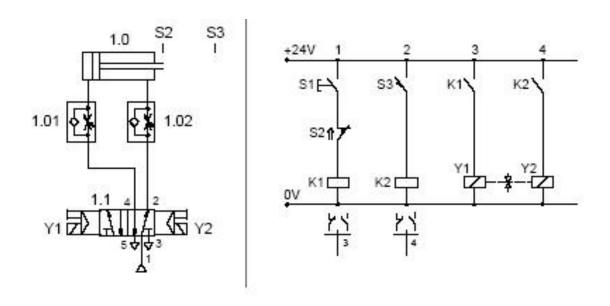

# **Indirect Actuation of Double Acting Cylinder for Forward and Return Motion**

Figure 9.8 Indirect Control of Double Acting Cylinder With continuous Reciprocating Motion