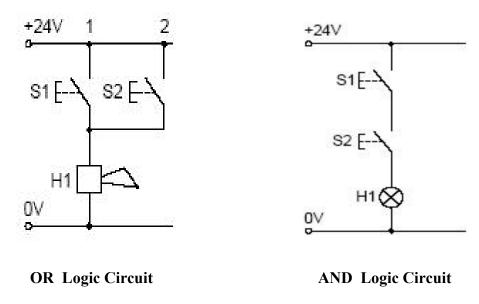

## **Logic Circuits**

Figure 9.9: OR and AND Logic Circuit

Source: http://elearningatria.files.wordpress.com/2013/10/hydraulics-and-pneumatics.pdf