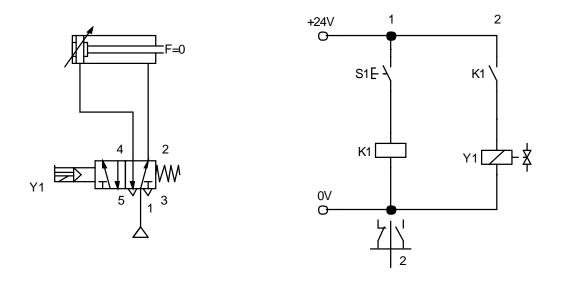

### **Indirect Action of Double Acting Cylinder Using a Relay**

Figure 9.7 Control of Cylinder Movement indirectly using Relay