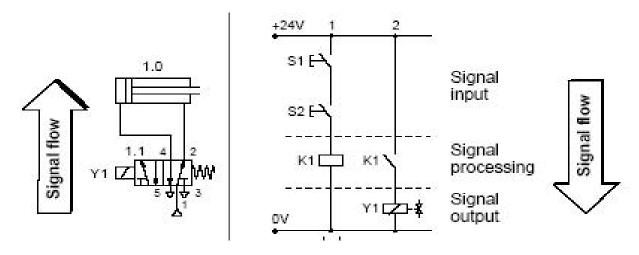

#### **Signal flow in Electro Pneumatic Circuit**

Fig 9.6 Signal Flow in Pneumatic and Electrical Control Circuit