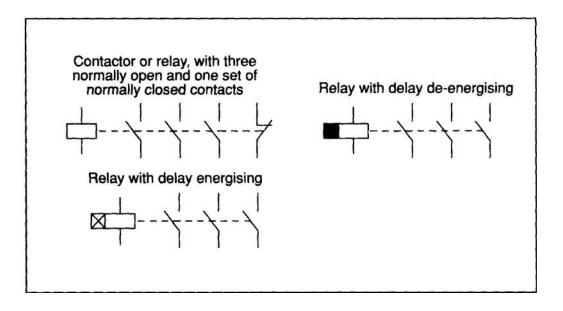

#### **Types of Relays**



Figure 9.5 Types of Relays

#### **Signal flow in Electro Pneumatic Circuit**



Fig 9.6 Signal Flow in Pneumatic and Electrical Control Circuit

### **Indirect Action of Double Acting Cylinder Using a Relay**



Figure 9.7 Control of Cylinder Movement indirectly using Relay

# **Indirect Actuation of Double Acting Cylinder for Forward and Return Motion**



Figure 9.8 Indirect Control of Double Acting Cylinder With continuous Reciprocating Motion

## **Logic Circuits**



Figure 9.9: OR and AND Logic Circuit

Source: http://elearningatria.files.wordpress.com/2013/10/hydraulics-and-pneumatics.pdf