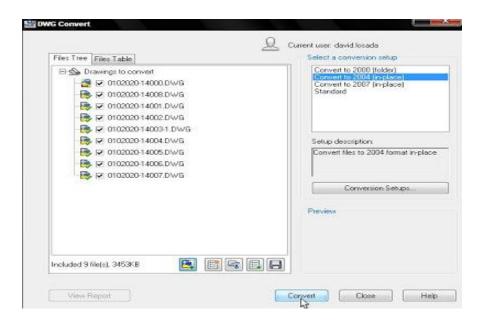

First install and open the application, clicking on the "DWG Convert" icon:

Add planes to convert as many as you want, with the button indicated by the cursor:

Top right select the version you want to convert (the 2004 is one of the most used, recommended):

Highlight your turn, and you're done! The program will be keeping a version in that format of each added plane.

Source: http://crecimiento-sostenible.blogspot.in/2014/10/batch-conversion-autocad-drawings-to.html