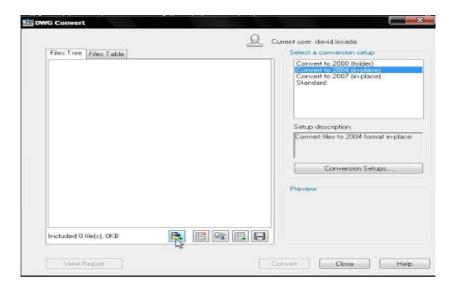

First install and open the application, clicking on the "DWG Convert" icon:

Add planes to convert as many as you want, with the button indicated by the cursor:

Top right select the version you want to convert (the 2004 is one of the most used, recommended):