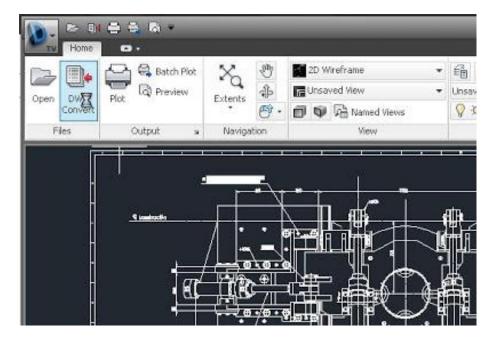

First install and open the application, clicking on the "DWG Convert" icon:

Add planes to convert as many as you want, with the button indicated by the cursor:

Top right select the version you want to convert (the 2004 is one of the most used, recommended):